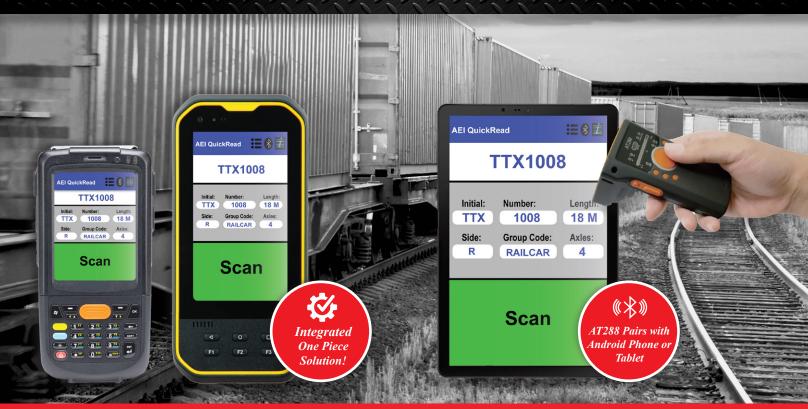

## **AEI QuickRead**

Our AEI Quickread™ application provides a simple method to read a railroad AEI tag which displays the car initial and car number. We designed this software to run on multiple handheld devices as well as tablets and laptop computers. AEI Quickread™ application supports Android™, Windows Mobile™ 6.5 and Windows™ 7/8.1/10.