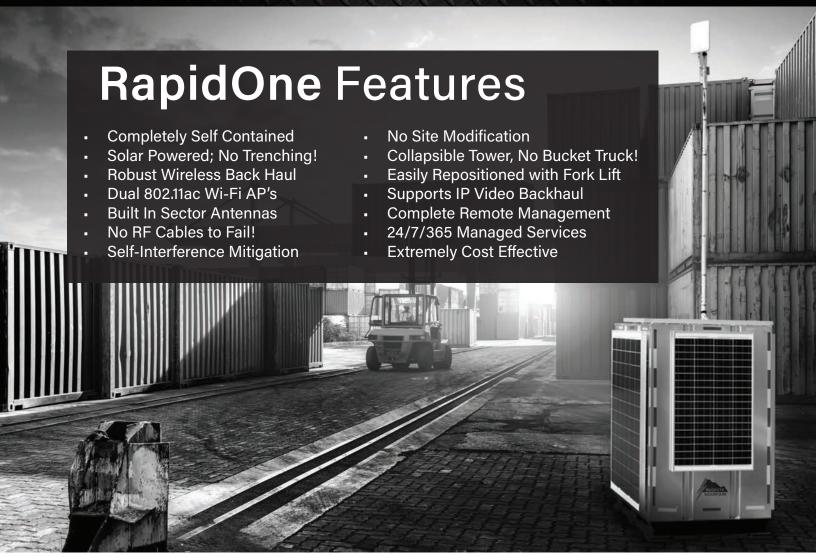

## THE SOLUTION IS HERE.

Buckeye Mountain is pleased to announce the development of our unique Rapid Deploy wireless solution. Motivated to solve the many challenges faced by our customers in the Rail and Transportation sectors, we went to work and designed the perfect solution. Some of the top issues we addressed are the cost of trenching power, network connectivity, the lack of available vertical assets, self-Interference in outdoor deployments and high speed bandwidth demands. With our extensive in-house expertise in wireless and network engineering, we have developed a cost effective and technically superior platform that can be deployed quickly and be operational in days, not months. Paired with our managed services, our customers will have the peace of mind that in the event a failure occurs, our staff of technicians will be diagnosing the issue within minutes. A full range of services can include 24/7/365 monitoring, technical support and personnel dispatch for hardware replacement. Finally, THE SOLUTION IS HERE.